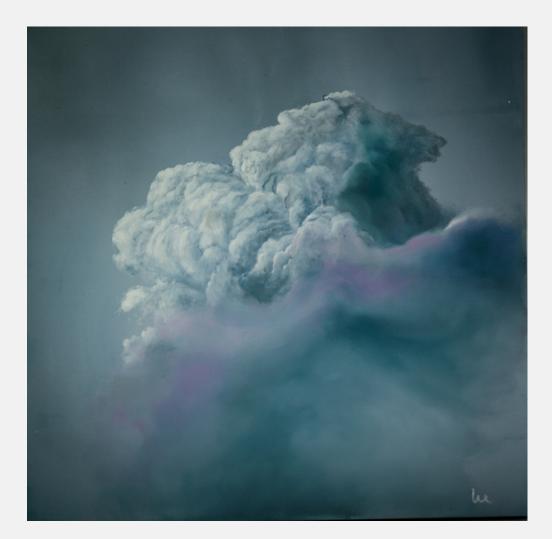

Unicorn cloud 48' x 48' - Oil on canvas

Paintings come alive with movement and intensity, reminding us of the raw power of nature. A representation of the myriad moods and expressions that ONE can convey.