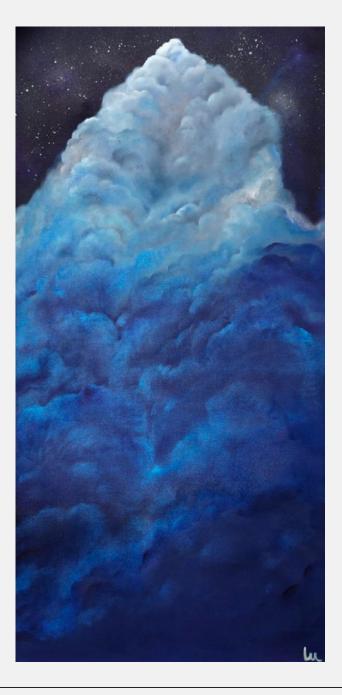

> Above the Alpes 48' x 48' - Mixed media

This ability to capture the fleeting beauty of clouds is a testament to Loredana's skill as an artist.

A cloud is born 24' x 24' - Oil on canvas

Electric dreams

24' x 48' - Oil on canvas