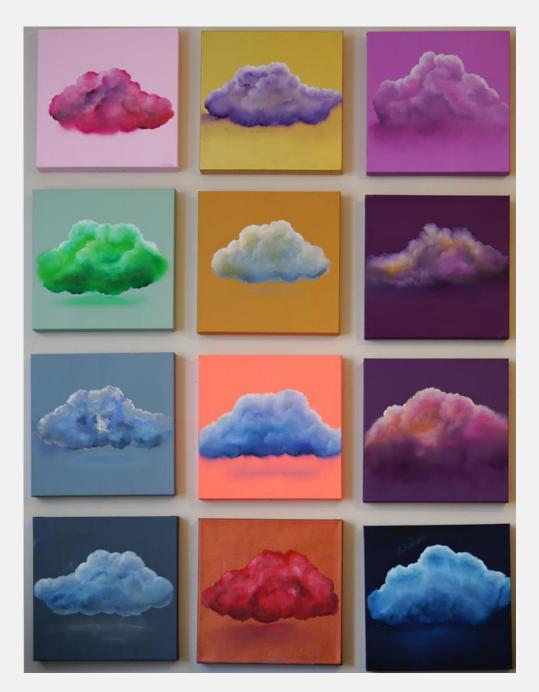

24' x 48' - Oil on canvas

This range of colors allows viewers to appreciate the beauty of clouds in all their forms, from the soft, billowy shapes of cumulus clouds to the dramatic, towering thunderheads.

Heavenly strokes 60' x 48' - Oil on canvas

Alegria in the sky 12' x 12'\* - Oil on mixed media EACH PIECES "ELITY ART BREAKS BOUNDARIES WITHIN THE ART WORLD.

WE DO THIS IN THE WAY WE SELECT OUR ARTISTS, THE WAY WE PRESENT ARTWORKS, AND THE WAY WE APPROACH THE COLLECTING EXPERIENCE.