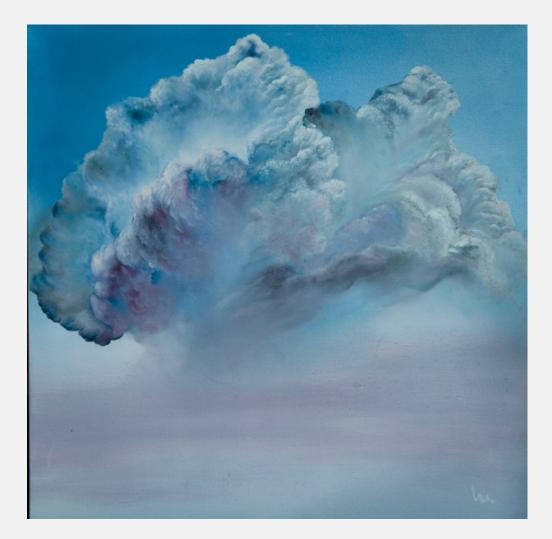

"Whispers from the skies"

Feel the power of nature in your soul ! Painting comes alive, making whispers from the skies a reality. Let the raw emotions of each piece speak to you !

Carnaval de nuages 48' x 48' - Oil on canvas