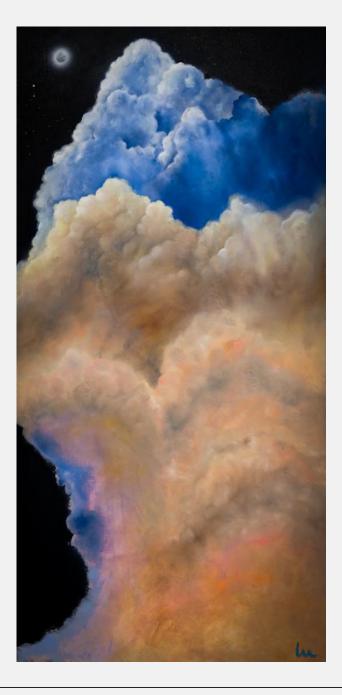

Loredana's inspiration for this collection struck her while on an airplane, pondering the fact that her grandmother never had the opportunity to fly or witness clouds up close.

Moon keeper

24' x 48' - Oil on canvas