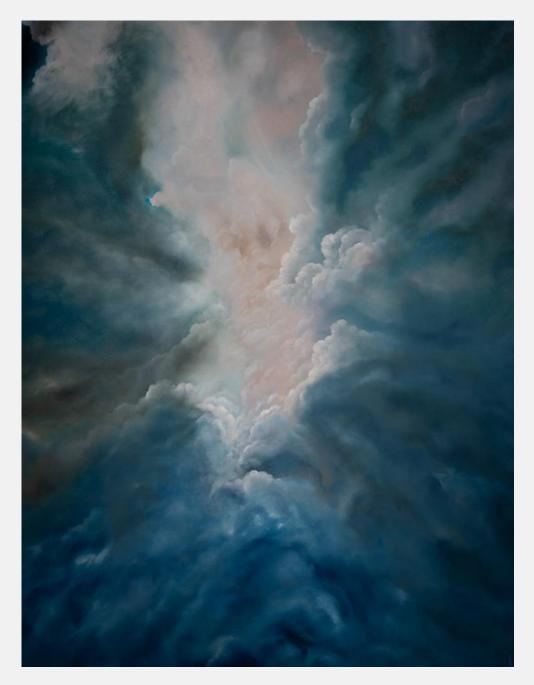

"WHISPERS FROM THE SKIES" collection, showcases Loredana Macovei ability to vividly capture the essence of cumulus and nimbus shapes. Through the use of abstract depictions, Loredana's paintings highlight the beauty of transformation and the fleeting nature of time, encouraging viewers to appreciate the ever-changing world around them.

Every painting in this collection is a celebration of the beauty of nature's constantly evolving canvas. Loredana's masterful use of colors and brushstrokes creates a peaceful and dreamy atmosphere that will leave viewers mesmerized, making them feel as if they are suspended in the clouds, experiencing a moment of pure joy and happiness.

Loredana's works capture the ephemeral nature of clouds, which are constantly changing and shifting. This is especially evident in her impressionist pieces, which capture the essence of clouds in a few brushstrokes. This ability to capture the fleeting beauty of clouds is a testament to Loredana's skill as an artist.

Loredana's works also capture the ephemeral nature of clouds, which are constantly changing and shifting. This is especially evident in her impressionist pieces, which capture the essence of clouds in a few brushstrokes.